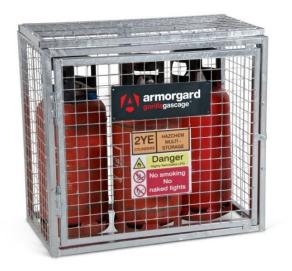

## **Gorilla Gas Cage GGC1**

- Unique galvanised gas cage for storing and securing gas cylinders
- Individual panels with bolt-together facilities
- Can be quickly dismantled when not in use
- Galvanised finish to sustain all weather conditions and provide maximum usability
- Padlock point to secure the unit
- Relevant signage attached
- Robust construction using 25mm box section and 3mm wire mesh

| Product                                | Armorgard Gorilla Gas Cage GGC1       |
|----------------------------------------|---------------------------------------|
| Internal dimensions                    | 1000x500x900                          |
| External dimensions (including         | 1000x500x900                          |
| protrusions)                           |                                       |
| Weight (kg)                            | 40                                    |
| Colour                                 | Silver                                |
| Finished Coating                       | Galvanised                            |
| Material                               | Steel                                 |
| Material Thickness                     | 25mm box section and 3mm wire mesh    |
| Locking mechanism                      | Hasp and staple with padlock facility |
| Does it have Forklift Skids?           | No                                    |
| Does it have Gas Arms?                 | No                                    |
| Newton Loading of Gas Arms             | N/A                                   |
| Safety stay                            | No                                    |
| Quantity of keys supplied              | N/A                                   |
| Optional Extras Available              | 50mm Brass Padlock                    |
| Quantity of Shelves as standard        | 0                                     |
| Are Castors standard or optional extra | N/A                                   |
| How are the Castors fitted?            | N/A                                   |
| Sump capacity                          | N/A                                   |
| Safety Signage                         | Gas Storage Sign                      |
| Fire resistant?                        | No                                    |